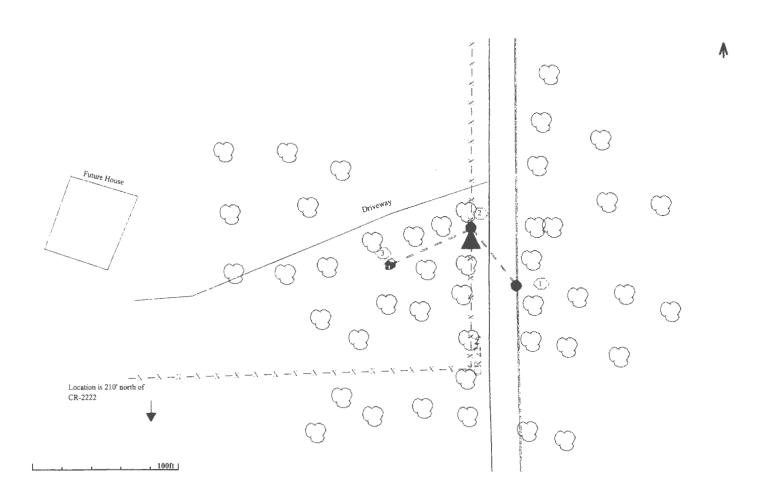

Service Order Number: 2023106315

Greetings:

Farmers Electric Cooperative, Inc. is requesting permission to construct electrical power distribution facilities which will cross County Road <u>2216</u>.

Site location map/construction sketches are attached. The construction sketch details the proposed work. The proposed electrical service will be constructed:

☑ Overhead - All road crossings will have a minimum vertical clearance of 22 feet. ☐ Underground - All underground bore crossings are PVC encased 4' of coverage from the lowest point of the Right of Way.